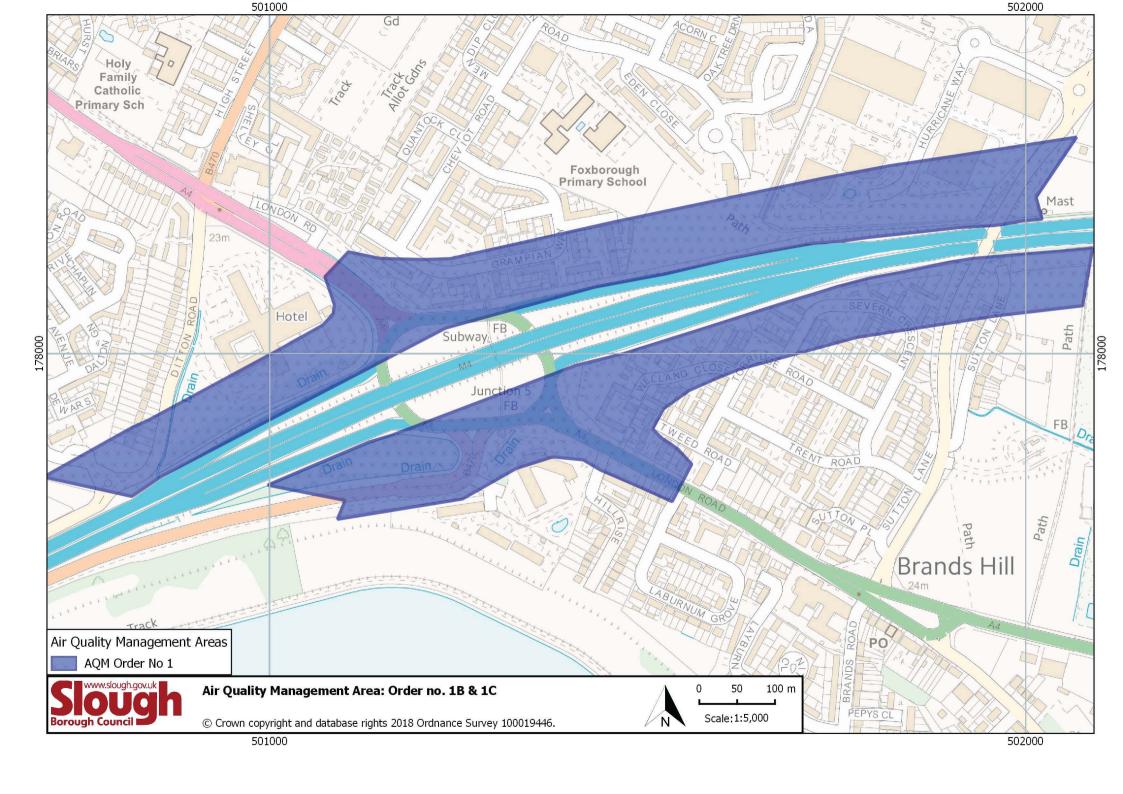

APPENDIX D:Plan to show Slough Borough Council's AQMAs and Iver AQMA







#### **SOUTH BUCKS DISTRICT COUNCIL**

### **AIR QUALITY MANAGEMENT AREA ORDER**

### **Environment Act 1995 Part IV Section 83(1)**

# THE SOUTH BUCKS DISTRICT COUNCIL AIR QUALITY MANAGEMENT AREA ORDER NO 2, 2018

South Bucks District Council ("the Council") in exercise of its power under Part IV section 83(1) of the Environmental Act 1995 ("the Act") hereby makes the following Order.

This Order may be cited/referred to as the **South Bucks District Council Air Quality Management Area No 2** and shall come into effect on 1<sup>st</sup> August 2018.

The area shown on the attached map in blue is to be designated as an air quality management area (the designated area). The designated area incorporates the administrative boundary of Iver Parish Council.

The map may be viewed at the C