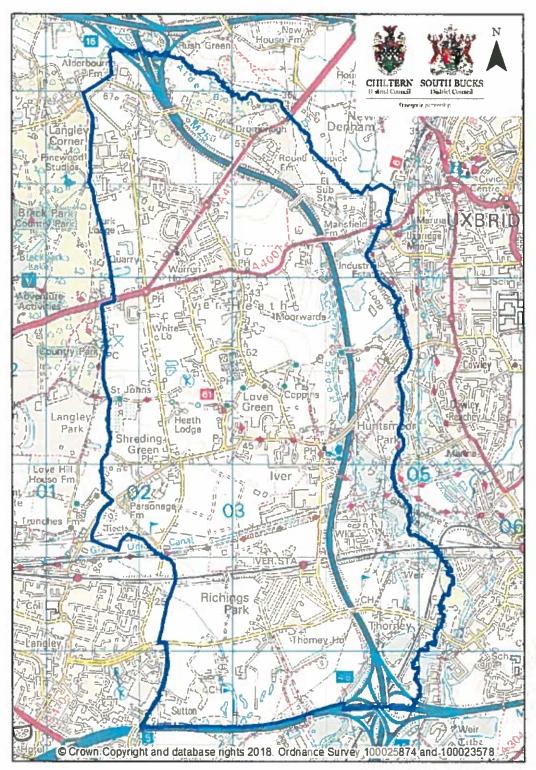

This Order may be cited/referred to as the **South Bucks District Council Air Quality Management Area No 2** and shall come into effect on 1<sup>st</sup> August 2018.

The area shown on the attached map in blue is to be designated as an air quality management area (the designated area). The designated area incorporates the administrative boundary of Iver Parish Council.

The map may be viewed at the Council Offices, at Capswood, Oxford Road, Denham Bucks UB9 4LH, between the hours of 9:00am to 5:00pm Mondays to Thursdays and 9:00am to 4:30pm on Fridays.

This Area is designated in relation to a likely breach of the nitrogen dioxide annual mean objective as specified in the Air Quality (England) Regulations 2000.

## South Bucks District Council Air Quality Management Area No 2 Map