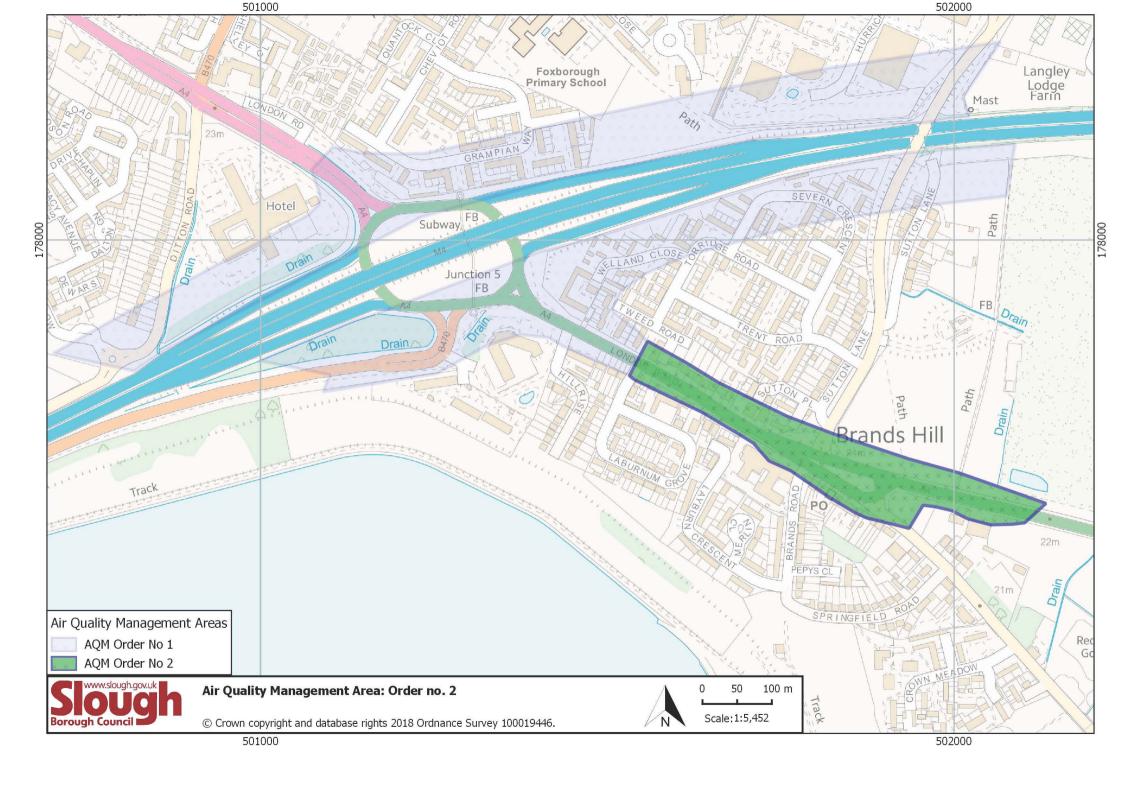

This Order may be cited/referred to as the **South Bucks District Council Air Quality Management Area No 2** and shall come into effect on 1<sup>st</sup> August 2018.

The area shown on the attached map in blue is to be designated as an air quality management area (the designated area). The designated area incorporates the administrative boundary of Iver Parish Council.

The map may be viewed at the Council Offices, at Capswood, Oxford Road, Denham Bucks UB9 4LH, between the hours of 9:00am to 5:00pm Mondays to Thursdays and 9:00am to 4:30pm on Fridays.

This Area is designated in relation to a likely breach of the nitrogen dioxide annual mean objective as specified in the Air Quality (England) Regulations 2000.

## South Bucks District Council Air Quality Management Area No 2 Map